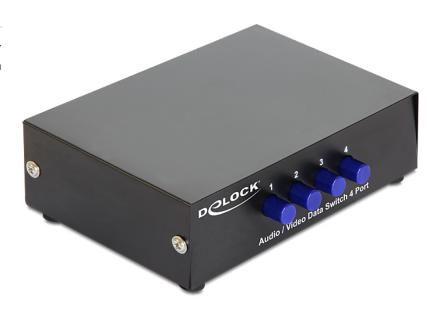

# Delock Switch Audio / Video 4 port manual bidirectional

#### Description

This audio / video switch by Delock is a manually bidirectional switch for connecting different devices with RCA ports. This switch offers two different applications.

- You can connect up to four devices with RCA ports to one monitor, TV or beamer etc. with RCA input ports. By using the button you can select which device should display the analogue signal.
- You can connect one device with RCA ports to up to four displays and select the monitor which should display the analogue signal by using the button. (Simultaneous output to multiple screens is not possible)

- 4 mechanical buttons
- Supported video bandwidth: 50 Hz 5.5 MHz
- Supported audio frequency area: 10 Hz 20 kHz
- Metal housing
- No external power supply needed
- Dimensions (LxWxH): ca. 136 x 88 x 33 mm
- Colour: black