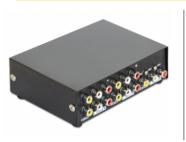

### Specification

• Connector:

Function 1

Input: 12 x RCA female (red, white, yellow) Output: 3 x RCA female (red, white, yellow)

Function 2

Input: 3 x RCA female (red, white, yellow)
Output: 12 x RCA female (red, white, yellow)