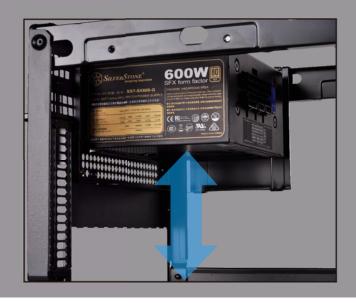

# **PP08**

SFX to ATX power supply

adapter bracket

SilverStone's PP08 is a SFX to ATX power supply adapter bracket that is designed for ATX, Micro ATX, or Mini-ITX cases. It has offset mounting holes for SFX power supplies, which crucially increases available spaces inside a small case by up to 10mm compared to ordinary adapters.

This helps to create more room for other components and enables users to easily utilize SFX power supplies in more cases and applications.