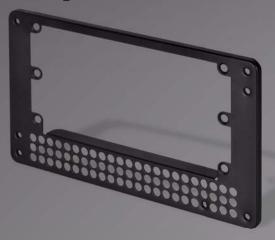

# **PP08**

SFX to ATX power supply

adapter bracket

SilverStone's PP08 is a SFX to ATX power supply adapter bracket that is designed for ATX, Micro ATX, or Mini-ITX cases. It has offset mounting holes for SFX power supplies, which crucially increases available spaces inside a small case by up to 10mm compared to ordinary adapters.

## **Specifications**

| Model       | SST-PP08B                      |
|-------------|--------------------------------|
| Color       | Black                          |
| Material    | 0.8mm SECC                     |
| Application | ATX power supply adapter       |
| Capacity    | SFX, SFX-L                     |
| Dimension   | 150mm (L) x10mm (H) x 86mm (W) |