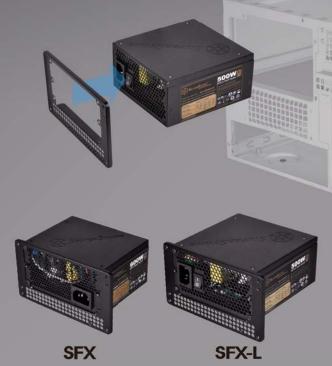

# **PP08**

SFX to ATX power supply

adapter bracket

SilverStone's PP08 is a SFX to ATX power supply adapter bracket that is designed for ATX, Micro ATX, or Mini-ITX cases. It has offset mounting holes for SFX power supplies, which crucially increases available spaces inside a small case by up to 10mm compared to ordinary adapters.

### **Special Features**

Adapts SFX PSU to fit ATX(PS2) PSU mounting holes Designed for use in most ATX or Micro-ATX cases Uniquely offsets SFX PSU mount to increase available case space

## **Specifications**

| Model       | SST-PP08B                      |
|-------------|--------------------------------|
| Color       | Black                          |
| Material    | 0.8mm SECC                     |
| Application | ATX power supply adapter       |
| Capacity    | SFX, SFX-L                     |
| Dimension   | 150mm (L) x10mm (H) x 86mm (W) |