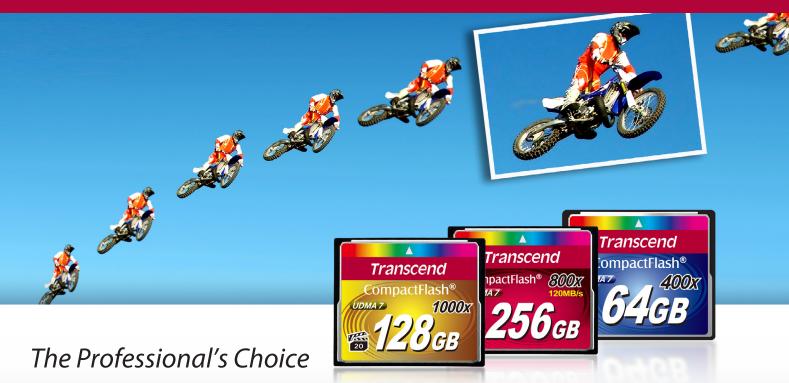

# Memory Cards | CompactFlash Cards

Transcend's SDHC UHS-I, SDXC, and CompactFlash memory cards are the pinnacle of high-speed performance, allowing even the most demanding professional photographers to get consistent results from their high-end DSLR cameras or Full HD video camcorders.

Video Performance Guarantee (VPG)

Perfect for shooting fast action

- Low power consumption and fast write speed help maximize battery runtime
- Extra-large capacity for storing high resolution movies and pictures
- Built using MLC Flash chips for guaranteed performance and duribility
- Built-in hardware ECC technology for detecting and correcting errors
- High-speed transfers between card and computer
- Limited Lifetime Warranty