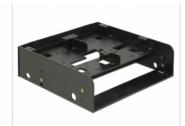

# Delock 5.25" Installation Frame for 1 x 3.5" + 2 x 2.5" or 6 x 2.5" hard drives

# Description

This Delock installation frame is multifunctional useable in a 5.25" drive bay of a computer. It can support either a 3.5" hard drive and two 2.5" hard drives or up to six 2.5" hard drives.