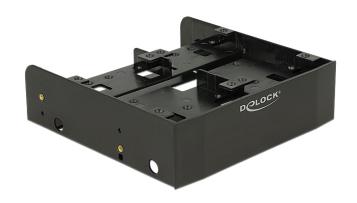

# Delock 5.25" Installation Frame for 1 x 3.5" + 2 x 2.5" or 6 x 2.5" hard drives

# Description

This Delock installation frame is multifunctional useable in a 5.25" drive bay of a computer. It can support either a 3.5" hard drive and two 2.5" hard drives or up to six 2.5" hard drives.

# **Specification**

- For installation into 5.25" bay
- For 1. option:

1 x 3.5" HDD / SSD

2 x 2.5" HDD / SSD

2. option:

6 x 2.5" HDD / SSD

• Supports 2.5" hard drive height:

top side: