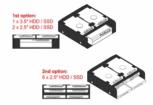

# Description

This Delock installation frame is multifunctional useable in a 5.25" drive bay of a computer. It can support either a 3.5" hard drive and two 2.5" hard drives or up to six 2.5" hard drives.

# **Specification**

- For installation into 5.25" bay
- For 1. option:

1 x 3.5" HDD / SSD

2 x 2.5" HDD / SSD

2. option:

6 x 2.5" HDD / SSD

• Supports 2.5" hard drive height:

top side: