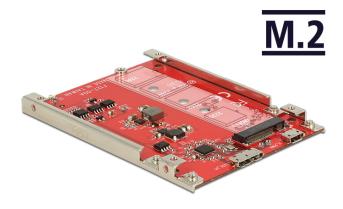

# Delock 2.5" Converter USB 3.1 Micro-B female > M.2 Key B - 7 mm Height

Description

This Delock converter enables the connection of a M.2 SSD in 2280, 2260, 2242 and 2230 format which can be used as a replacement for a 2.5" HDD. The converter can be installed into the system internally through the USB interface.

#### Connector:

- 1 x SuperSpeed USB 10 Gbps (USB 3.1 Gen 2) Type Micro-B female
- 1 x 67 pin M.2 key B slot
- 1 x USB 2.0 Type Micro-B female (optional for power supply)
- Interface: SATA
- Form factor: 2.5"
- $\bullet$  Supports M.2 modules in format 2280, 2260, 2242 and 2230 with key B or key B+M based

## on SATA

- Maximum height of the components on the module: 1.5 mm application of double-sided assembled modules supported
- Dimensions (LxWxH): ca. 100 x 70 x 7 mm
- · OS independent, no driver installation necessary

## Images

ltem no. 62699

EAN: 4043619626991

Country of origin: Taiwan, Republic of China

Package: Retail Box

DATASHEET

| General                             |                                                                |
|-------------------------------------|----------------------------------------------------------------|
| Form factor:                        | 2.5"                                                           |
| Supported operating system:         | OS independent, no driver installation necessary               |
| Slot:                               | SATA                                                           |
| Supported module:                   |                                                                |
| Maximum height of the components on | 1.5 mm application of double-sided assembled modules supported |
| the module:                         |                                                                |
| Interface                           |                                                                |
| Connector 1:                        | 1 x USB 3.1 Gen 2 Type Micro-B female                          |
| Connector 2:                        | 1 x 67 pin M.2 key B slot                                      |
| connector 3:                        | 1 x USB 2.0 Type Micro-B female                                |
| Physical characteristics            |                                                                |
| Length:                             | 100 mm                                                         |
| Width:                              | 70 mm                                                          |
| Height:                             | 7 mm                                                           |