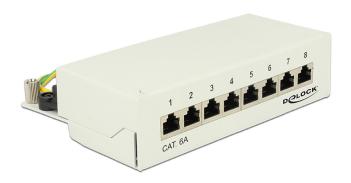

# Delock Desktop Patch Panel 8 Port Cat.6A grey

## Description

This patch panel by Delock can be mounted e.g. on a wall. At the LSA blocks you can install up to eight network cables with a punch down tool.

## **Specification**

Connectors:

external: 8 x RJ45 jack internal: LSA blocks

- · Wall mounting
- Shielded
- · Cat.6A
- TIA-568A/B pinout
- Cable diameter up to 0.644 mm (22 24 AWG)
- For solid or stranded wire
- · Metal housing
- Colour: light grey RAL 7035
- Dimensions (WxHxD): ca. 160.3 x 44.2 x 108 mm