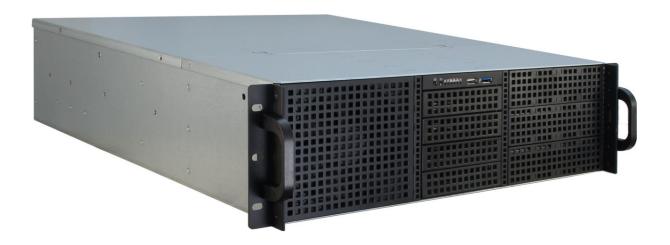

## IPC 3U-30255

The **IPC 3U-30255** is the perfect rack for a low-priced server system. The excellent quality of the materials combined with superb workmanship establishes the basis for a very variable case.

The **IPC 3U-30255** provides the possibility to remove the two HDD cages on both sides and therefore to mount up to six 5.25" external hard drives. In the middle four external 3.5" HDDs are also available.

One 120mm and four 80mm fans guarantee an optimal cooling.

Additional extras like easily reachable USB connectors and the lid with the snap locks complete this total package.