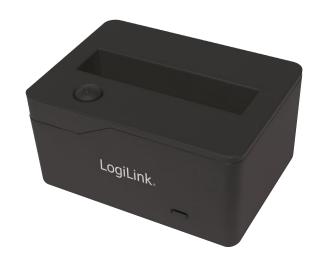

## **LogiLink**<sub>®</sub>

USB3.0 QuickPort

For 2,5" (6,35 cm) SATA HDD/SSD

Art. No.: QP0025

The compact sized portable QuickPort, file backup is never easier!

Install the SATA HDD/SSD and connect to PC