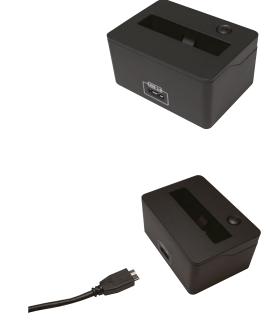

### **Package Contents:**

- » 1x USB 3.0 QuickPort
- » 1x USB 3.0 Cable
- » 1x User Manual