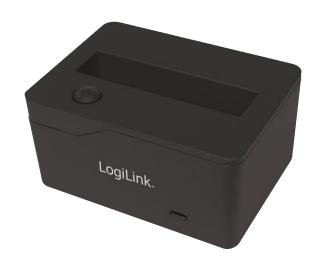

## **LogiLink**<sub>®</sub>

USB3.0 QuickPort

For 2,5" (6,35 cm) SATA HDD/SSD

Art. No.: QP0025

The compact sized portable QuickPort, file backup is never easier!