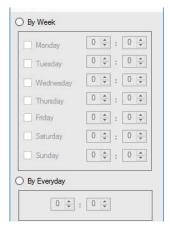

# **LogiLink**<sub>®</sub>

USB3.0 QuickPort

For 2,5" (6,35 cm) SATA HDD/SSD

Art. No.: QP0025

Protect important files with LogiLink Smart Backup software for Windows

On the user-friendly interface, simply select the hard drive you want to backup and the destination. Set Timer function helps to backup regularly. Always safeguard your data!