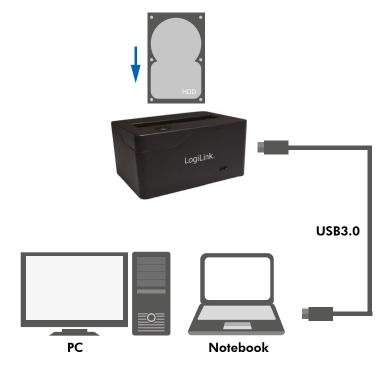

## **LogiLink**<sub>®</sub>

USB3.0 QuickPort

For 2,5" (6,35 cm) SATA HDD/SSD

Art. No.: QP0025

The compact sized portable QuickPort, file backup is never easier!

#### **Features:**

- » Connects to 2,5"(6,35 cm) SATA 1.5G/3G/6G HDD/SSD up to 15 mm
- » Compliant with USB 3.0 (5 Gbps), USB 2.0 (480 Mbps) and 1.1 (12 Mbps) specification
- » LogiLink smart backup software for Windows included
- » USB 3.0 cable length: 1m
- » LED indicator shows power and disk activity
- » Silent operation. Safe and stable for data transfer
- » Support USB Hot Plug and Plug-and-Play
- » Support Windows 2000/2003/XP/Vista/WIN 7/8/10 and Mac OS







Install the SATA HDD/SSD and connect to PC









# **LogiLink**<sub>®</sub>

USB3.0 QuickPort

For 2,5" (6,35 cm) SATA HDD/SSD

Art. No.: QP0025



Protect important files with LogiLink Smart Backup software for Windows

On the user-friendly interface, simply select the hard drive you want to backup and the destination. Set Timer function helps to backup regularly. Always safeguard your data!

### **Package Contents:**

- » 1x USB 3.0 QuickPort
- » 1x USB 3.0 Cable
- » 1x User Manual

#### **Packaging Informations:**

- » Packing Dimension: 180 x 140 x 70 mm
- » Packing Weight: kg
- » Carton Dimension: 370 x 360 x 330 mm
- » Carton Q'ty: 20 pcs» Carton Weight: kg