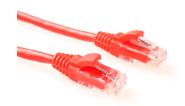

## ACT Rode 10 meter U/UTP CAT6 patchkabel component level met RJ45 connectoren

Merk: ACT Artikelcode: IK8510

Productnaam: Rode 10 meter U/UTP CAT6 patchkabel

component level met RJ45 connectoren

- Mix en match garantie, 4 connection / CP link
- Volledig koperen 24AWG geleiders en  $50\mu$  vergulde RJ-45 contacten.
- Voldoen aan de internationale normen
- Kabels zijn 100% getest.

Rode 10m U/UTP CAT6 patchkabel component levelmet RJ45 connectoren

## ACT Rode 10 meter U/UTP CAT6 patchkabel component level met RJ45 connectoren:

ACT Rode 10 meter U/UTP CAT6 patchkabel component level met RJ45 connectoren. Snoerlengte: 10 m, Aansluiting 1: RJ-45, Aansluiting 2: RJ-45, Kleur van het product: Rood