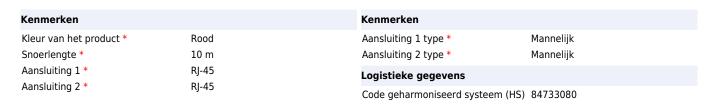

## ACT Rode 10 meter U/UTP CAT6 patchkabel component level met RJ45 connectoren:

ACT Rode 10 meter U/UTP CAT6 patchkabel component level met RJ45 connectoren. Snoerlengte: 10 m, Aansluiting 1: RJ-45, Aansluiting 2: RJ-45, Kleur van het product: Rood