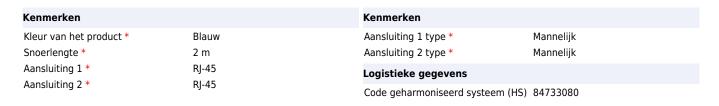

## ACT Blauwe 2 meter U/UTP CAT6 patchkabel component level met RJ45 connectoren:

ACT Blauwe 2 meter U/UTP CAT6 patchkabel component level met RJ45 connectoren. Snoerlengte: 2 m, Aansluiting 1: RJ-45, Aansluiting 2: RJ-45, Kleur van het product: Blauw