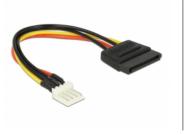

# Delock Power Cable SATA 15 pin male > 4 pin floppy male 15 cm

# Description

This power cable by Delock can be connected to a 4 pin floppy power connector of a power supply unit and enables the power supply of a drive with SATA 15 pin interface.

### Specification

- Connector: 15 pin SATA power connector male > 4 pin floppy male
- Cable gauge: 20 AWG
- Length: ca. 15 cm (incl. connector)