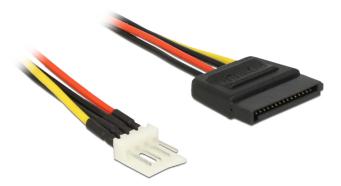

# Delock Power Cable SATA 15 pin male > 4 pin floppy male 15 cm

# Description

This power cable by Delock can be connected to a 4 pin floppy power connector of a power supply unit and enables the power supply of a drive with SATA 15 pin interface.

### Specification

- Connector: 15 pin SATA power connector male > 4 pin floppy male
- Cable gauge: 20 AWG
- Length: ca. 15 cm (incl. connector)