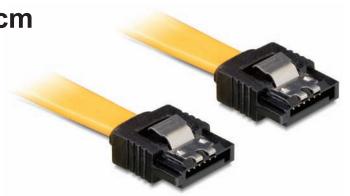

## Cable SATA 6 Gb/s straight/straight metal 10 cm

## **Description**

This SATA cable by Delock complies with the latest standard and supports a data transfer rate of up to 6 Gb/s. It enables and internal connection of SATA 6 Gb/s devices, e.g. HDD, Controller card or Flash memory. Furthermore the SATA 6 Gb/s interface is downwards compatible to the former SATA versions, whereas you can only achieve the respective transfer speed. Additional snap in will be provided by the metal clips on the SATA connector.

## **Specification**

- SATA 6 Gb/s specification
- Downwards compatible to SATA 1.5 Gb/s and 3 Gb/s
- Data transfer rate up to 6 Gb/s
- Metal clips
- Cable length: ca. 10 cm
- · Connector: straight / straight