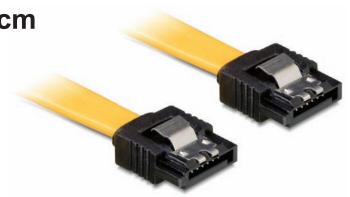

## Cable SATA 6 Gb/s straight/straight metal 20 cm

## **Description**

This SATA cable by Delock complies with the latest standard and supports a data transfer rate of up to 6 Gb/s. It enables and internal connection of SATA 6 Gb/s devices, e.g. HDD, Controller card or Flash memory. Furthermore the SATA 6 Gb/s interface is downwards compatible to the former SATA versions, whereas you can only achieve the respective transfer speed. Additional snap in will be provided by the metal clips on the SATA connector.

## **Specification**

- SATA 6 Gb/s specification
- Downwards compatible to SATA 1.5 Gb/s and 3 Gb/s
- Data transfer rate up to 6 Gb/s
- Metal clips
- · Cable length: ca. 20 cm
- · Connector: straight / straight