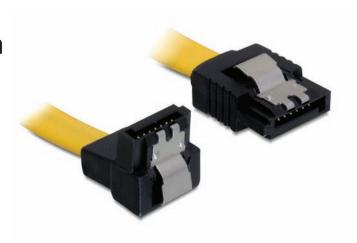

## Cable SATA 6 Gb/s down/straight metal 20 cm

## **Description**

This SATA cable by Delock complies with the latest standard and supports a data transfer rate of up to 6 Gb/s. It enables and internal connection of SATA 6 Gb/s devices, e.g. HDD, Controller card or Flash memory. When connecting this cable to a HDD the cable will be lead downwards. Furthermore the SATA 6 Gb/s interface is downwards compatible to the former SATA versions, whereas you can only achieve the respective transfer speed. Additional snap in will be provided by the metal clips on the SATA connector.

## **Specification**

- SATA 6 Gb/s specification
- Downwards compatible to SATA 1.5 Gb/s and 3 Gb/s
- Data transfer rate up to 6 Gb/s
- Metal clips
- Cable length: ca. 20 cm
- · Connector: down / straight