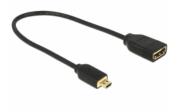

# Delock Cable High Speed HDMI with Ethernet – HDMI Micro-D male > HDMI-A female 3D 4K 20 cm

#### Connector:

- High Speed HDMI Micro-D 19 pin male > High Speed HDMI-A 19 pin female
- High Speed HDMI with Ethernet (HEC) specification
- Cable gauge: 36 AWG
- Cable diameter: ca. 3.2 mm
- Gold-plated connector
- · Transfer of audio and video signals
- Data transfer rate up to 18 Gb/s
- Resolution up to 3840 x 2160 @ 60 Hz (depending on the system and the connected hardware)
- 3D support: up to 1920 x 1080 @ 60 Hz; 3840 x 2160 @ 30 Hz (depending on the system and the connected hardware)
- Colour: black
- · Length incl. connectors: ca. 20 cm

# System requirements

- · A free HDMI-A interface
- Device with a HDMI Micro-D interface

Package content

HDMI Cable

Images

DATASHEET

| General                    |                                         |
|----------------------------|-----------------------------------------|
|                            |                                         |
| Specification:             | High Speed HDMI with Ethernet           |
| Interface                  |                                         |
| Connection 1:              | 1 x High Speed HDMI-A 19 pin female     |
| Connection 2:              | 1 x High Speed HDMI Micro D 19 pin male |
| Technical characteristics  |                                         |
| Data transfer rate:        | up to 18 Gb/s                           |
| Maximum screen resolution: | 3840 x 2160 @ 60 Hz                     |
|                            | 3D: 3840 x 2160 @ 30 Hz                 |
| Maximum refresh rate:      | 120 Hz                                  |
| Physical characteristics   |                                         |
| Cable diameter:            | 3.2 mm                                  |
| Connector finishing:       | gold-plated                             |
| Pin finishing:             | gold-plated                             |
| Conductor material:        | copper                                  |
| Conductor gauge:           | 36 AWG                                  |
| Shielding:                 | triple                                  |
| Colour:                    | black                                   |
| Length:                    | 20 cm                                   |