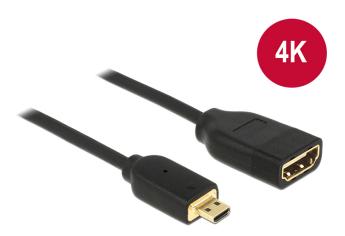

# Delock Cable High Speed HDMI with Ethernet – HDMI Micro-D male > HDMI-A female 3D 4K 20 cm

#### Connector:

- High Speed HDMI Micro-D 19 pin male > High Speed HDMI-A 19 pin female
- High Speed HDMI with Ethernet (HEC) specification
- Cable gauge: 36 AWG
- Cable diameter: ca. 3.2 mm
- Gold-plated connector
- · Transfer of audio and video signals
- Data transfer rate up to 18 Gb/s
- Resolution up to 3840 x 2160 @ 60 Hz (depending on the system and the connected hardware)
- 3D support: up to 1920 x 1080 @ 60 Hz; 3840 x 2160 @ 30 Hz (depending on the system and the connected hardware)
- Colour: black
- · Length incl. connectors: ca. 20 cm

# System requirements

- · A free HDMI-A interface
- Device with a HDMI Micro-D interface

Package content

HDMI Cable

Images

DATASHEET

| General                    |                                         |
|----------------------------|-----------------------------------------|
|                            |                                         |
| Specification:             | High Speed HDMI with Ethernet           |
| Interface                  |                                         |
| Connection 1:              | 1 x High Speed HDMI-A 19 pin female     |
| Connection 2:              | 1 x High Speed HDMI Micro D 19 pin male |
| Technical characteristics  |                                         |
| Data transfer rate:        | up to 18 Gb/s                           |
| Maximum screen resolution: | 3840 x 2160 @ 60 Hz                     |
|                            | 3D: 3840 x 2160 @ 30 Hz                 |
| Maximum refresh rate:      | 120 Hz                                  |
| Physical characteristics   |                                         |
| Cable diameter:            | 3.2 mm                                  |
| Connector finishing:       | gold-plated                             |
| Pin finishing:             | gold-plated                             |
| Conductor material:        | copper                                  |
| Conductor gauge:           | 36 AWG                                  |
| Shielding:                 | triple                                  |
| Colour:                    | black                                   |
| Length:                    | 20 cm                                   |