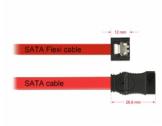

# Description

The new Delock SATA Flexi cables were specifically designed to be used in tight spaces in chassis. They are ultra-flexible and can be bent or kinked as required, even knots are possible. Another advantage is the extreme durability that prevents breakage or material weakness of the cables. By using the SATA Flexi cables, angled connectors are no longer necessary; the connectors can be easily bent in every desired direction. The short connectors provide more flexibility in tight spaces and are practical to use, and the metal clips ensure that the cables reliably click into place. The cables support data transfer rates of up to 6 Gb/s and are downwards compatible to previous SATA versions.

# **Specification**

Connector:

SATA 6 Gb/s 7 pin male straight > SATA 6 Gb/s 7 pin male straight

- Data transfer rate up to 6 Gb/s
- Downwards compatible to SATA 1.5 Gb/s and 3 Gb/s
- · Cable gauge: 28 AWG

Colour:
Cable: red
Connector: black
With metal clips

Cable length: ca. 30 cm