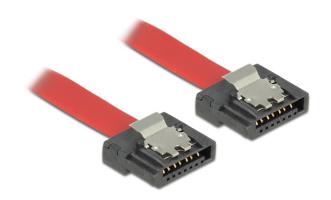

# Description

The new Delock SATA Flexi cables were specifically designed to be used in tight spaces in chassis. They are ultra-flexible and can be bent or kinked as required, even knots are possible. Another advantage is the extreme durability that prevents breakage or material weakness of the cables. By using the SATA Flexi cables, angled connectors are no longer necessary; the connectors can be easily bent in every desired direction. The short connectors provide more flexibility in tight spaces and are practical to use, and the metal clips ensure that the cables reliably click into place. The cables support data transfer rates of up to 6 Gb/s and are downwards compatible to previous SATA versions.

# **Specification**

Connector:

SATA 6 Gb/s 7 pin male straight > SATA 6 Gb/s 7 pin male straight

- Data transfer rate up to 6 Gb/s
- Downwards compatible to SATA 1.5 Gb/s and 3 Gb/s
- · Cable gauge: 28 AWG

Colour:
Cable: red
Connector: black
With metal clips

Cable length: ca. 30 cm