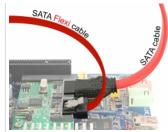

# Description

The new Delock SATA Flexi cables were specifically designed to be used in tight spaces in chassis. They are ultra-flexible and can be bent or kinked as required, even knots are possible. Another advantage is the extreme durability that prevents breakage or material weakness of the cables. By using the SATA Flexi cables, angled connectors are no longer necessary; the connectors can be easily bent in every desired direction. The short connectors provide more flexibility in tight spaces and are practical to use, and the metal clips ensure that the cables reliably click into place. The cables support data transfer rates of up to 6 Gb/s and are downwards compatible to previous SATA versions.