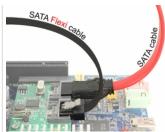

## Description

The new Delock SATA Flexi cables were specifically designed to be used in tight spaces in chassis. They are ultra-flexible and can be bent or kinked as required, even knots are possible. Another advantage is the extreme durability that prevents breakage or material weakness of the cables. By using the SATA Flexi cables, angled connectors are no longer necessary; the connectors can be easily bent in every desired direction. The short connectors provide more flexibility in tight spaces and are practical to use, and the metal clips ensure that the cables reliably click into place. The cables support data transfer rates of up to 6 Gb/s and are downwards compatible to previous SATA versions.