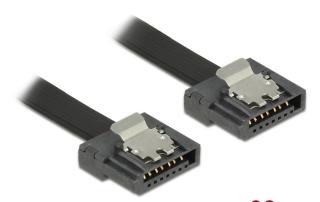

## Description

The new Delock SATA Flexi cables were specifically designed to be used in tight spaces in chassis. They are ultra-flexible and can be bent or kinked as required, even knots are possible. Another advantage is the extreme durability that prevents breakage or material weakness of the cables. By using the SATA Flexi cables, angled connectors are no longer necessary; the connectors can be easily bent in every desired direction. The short connectors provide more flexibility in tight spaces and are practical to use, and the metal clips ensure that the cables reliably click into place. The cables support data transfer rates of up to 6 Gb/s and are downwards compatible to previous SATA versions.

## **Specification**

Connector:

SATA 6 Gb/s 7 pin male straight > SATA 6 Gb/s 7 pin male straight

- Data transfer rate up to 6 Gb/s
- Downwards compatible to SATA 1.5 Gb/s and 3 Gb/s
- · Cable gauge: 28 AWG
- · Colour: black
- With metal clips
- Cable length: ca. 30 cm