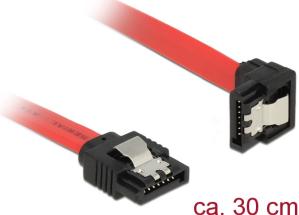

# Delock Cable SATA 6 Gb/s male straight > SATA male downwards angled 30 cm red metal

## Connector:

- SATA 6 Gb/s 7 pin male straight >
- SATA 6 Gb/s 7 Pin male downwards angled
- Data transfer rate up to 6 Gb/s
- · Downwards compatible to SATA 1.5 Gb/s and 3 Gb/s
- Cable gauge: 26 AWG
- Colour: Cable: red
- Connector: black With metal clips
- Length incl. connector: ca. 30 cm