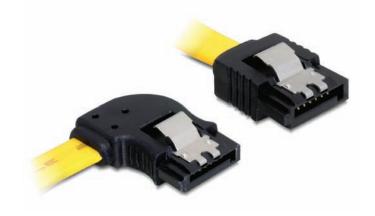

## Cable SATA 6 Gb/s left/straight metal 30 cm

## **Description**

This SATA cable by Delock complies with the latest standard and supports a data transfer rate of up to 6 Gb/s. It enables and internal connection of SATA 6 Gb/s devices, e.g. HDD, Controller card or Flash memory. When connecting this cable to a HDD the cable will be lead to the left side. Furthermore the SATA 6 Gb/s interface is downwards compatible to the former SATA versions, whereas you can only achieve the respective transfer speed. Additional snap in will be provided by the metal clips on the SATA connector.

## Specification

- SATA 6 Gb/s specification
- Downwards compatible to SATA 1.5 Gb/s and 3 Gb/s
- Data transfer rate up to 6 Gb/s
- Metal clips
- Cable length: ca. 30 cmConnector: left / straight