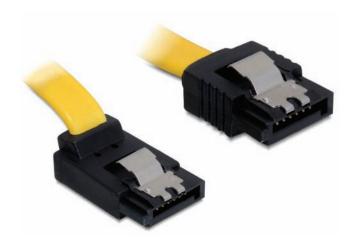

## Cable SATA 6 Gb/s up/straight metal 30 cm

## **Description**

This SATA cable by Delock complies with the latest standard and supports a data transfer rate of up to 6 Gb/s. It enables and internal connection of SATA 6 Gb/s devices, e.g. HDD, Controller card or Flash memory. When connecting this cable to a HDD the cable will be lead upwards. Furthermore the SATA 6 Gb/s interface is downwards compatible to the former SATA versions, whereas you can only achieve the respective transfer speed. Additional snap in will be provided by the metal clips on the SATA connector.

## **Specification**

- SATA 6 Gb/s specification
- Downwards compatible to SATA 1.5 Gb/s and 3 Gb/s
- Data transfer rate up to 6 Gb/s
- Metal clips
- Cable length: ca. 30 cmConnector: up / straight