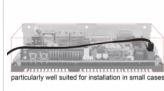

## Description

The new Delock SATA Flexi cables were specifically designed to be used in tight spaces in chassis. They are ultra-flexible and can be bent or kinked as required, even knots are possible. Another advantage is the extreme durability that prevents breakage or material weakness of the cables. By using the SATA Flexi cables, angled connectors are no longer necessary; the connectors can be easily bent in every desired direction. The short connectors provide more flexibility in tight spaces and are practical to use, and the metal clips ensure that the cables reliably click into place. The cables support data transfer rates of up to 6 Gb/s and are downwards compatible to previous SATA versions.