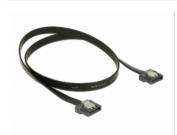

## Description

The new Delock SATA Flexi cables were specifically designed to be used in tight spaces in chassis. They are ultra-flexible and can be bent or kinked as required, even knots are possible. Another advantage is the extreme durability that prevents breakage or material weakness of the cables. By using the SATA Flexi cables, angled connectors are no longer necessary; the connectors can be easily bent in every desired direction. The short connectors provide more flexibility in tight spaces and are practical to use, and the metal clips ensure that the cables reliably click into place. The cables support data transfer rates of up to 6 Gb/s and are downwards compatible to previous SATA versions.

## **Specification**

Connector:

SATA 6 Gb/s 7 pin male straight > SATA 6 Gb/s 7 pin male straight

- Data transfer rate up to 6 Gb/s
- Downwards compatible to SATA 1.5 Gb/s and 3 Gb/s
- · Cable gauge: 28 AWG
- · Colour: black
- With metal clips
- Cable length: ca. 50 cm