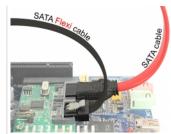

## Description

The new Delock SATA Flexi cables were specifically designed to be used in tight spaces in chassis. They are ultra-flexible and can be bent or kinked as required, even knots are possible. Another advantage is the extreme durability that prevents breakage or material weakness of the cables. By using the SATA Flexi cables, angled connectors are no longer necessary; the connectors can be easily bent in every desired direction. The short connectors provide more flexibility in tight spaces and are practical to use, and the metal clips ensure that the cables reliably click into place. The cables support data transfer rates of up to 6 Gb/s and are downwards compatible to previous SATA versions.