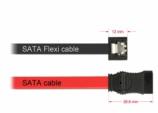

## Description

The new Delock SATA Flexi cables were specifically designed to be used in tight spaces in chassis. They are ultra-flexible and can be bent or kinked as required, even knots are possible. Another advantage is the extreme durability that prevents breakage or material weakness of the cables. By using the SATA Flexi cables, angled connectors are no longer necessary; the connectors can be easily bent in every desired direction. The short connectors provide more flexibility in tight spaces and are practical to use, and the metal clips ensure that the cables reliably click into place. The cables support data transfer rates of up to 6 Gb/s and are downwards compatible to previous SATA versions.

## **Specification**

Connector:

SATA 6 Gb/s 7 pin male straight > SATA 6 Gb/s 7 pin male straight

- Data transfer rate up to 6 Gb/s
- Downwards compatible to SATA 1.5 Gb/s and 3 Gb/s
- · Cable gauge: 28 AWG
- · Colour: black
- With metal clips
- Cable length: ca. 50 cm