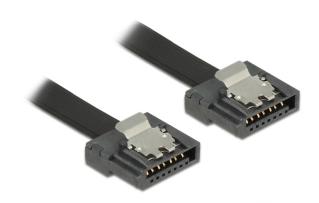

## Description

The new Delock SATA Flexi cables were specifically designed to be used in tight spaces in chassis. They are ultra-flexible and can be bent or kinked as required, even knots are possible. Another advantage is the extreme durability that prevents breakage or material weakness of the cables. By using the SATA Flexi cables, angled connectors are no longer necessary; the connectors can be easily bent in every desired direction. The short connectors provide more flexibility in tight spaces and are practical to use, and the metal clips ensure that the cables reliably click into place. The cables support data transfer rates of up to 6 Gb/s and are downwards compatible to previous SATA versions.

## **Specification**

Connector:

SATA 6 Gb/s 7 pin male straight > SATA 6 Gb/s 7 pin male straight

- Data transfer rate up to 6 Gb/s
- Downwards compatible to SATA 1.5 Gb/s and 3 Gb/s
- · Cable gauge: 28 AWG
- · Colour: black
- With metal clips
- Cable length: ca. 50 cm