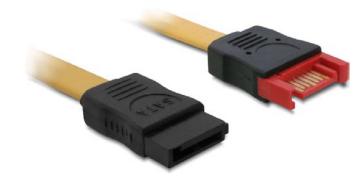

## Cable SATA 6 Gb/s Extension male-female 30 cm

## Description

This SATA cable by Delock complies with the latest standard and supports a data transfer rate of up to 6 Gb/ s. It enables you to extend the SATA interface and can be used for connection of your devices with SATA 7 pin port. Furthermore the SATA 6 Gb/s interface is downwards compatible to the former SATA versions, whereas you can only achieve the respective transfer speed.

## **Specification**

- SATA 7 pin extension male-female
- Downwards compatible to SATA 1.5 Gb/s and 3 Gb/s
- Data transfer rate up to 6 Gb/s
- Cable length: ca. 30 cm
- Interface: straight / straight