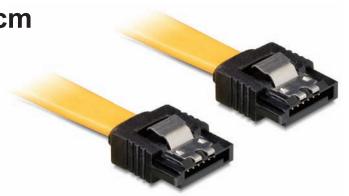

## Cable SATA 6 Gb/s straight/straight metal 50 cm

## **Description**

This SATA cable by Delock complies with the latest standard and supports a data transfer rate of up to 6 Gb/s. It enables and internal connection of SATA 6 Gb/s devices, e.g. HDD, Controller card or Flash memory. Furthermore the SATA 6 Gb/s interface is downwards compatible to the former SATA versions, whereas you can only achieve the respective transfer speed. Additional snap in will be provided by the metal clips on the SATA connector.

## **Specification**

- SATA 6 Gb/s specification
- Downwards compatible to SATA 1.5 Gb/s and 3 Gb/s
- Data transfer rate up to 6 Gb/s
- Metal clips
- Cable length: ca. 50 cm
- · Connector: straight / straight