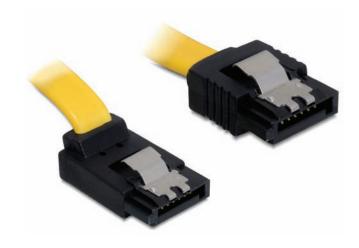

## Description

This SATA cable by Delock complies with the latest standard and supports a data transfer rate of up to 6 Gb/ s. It enables and internal connection of SATA 6 Gb/s devices, e.g. HDD, Controller card or Flash memory. When connecting this cable to a HDD the cable will be lead upwards. Furthermore the SATA 6 Gb/s interface is downwards compatible to the former SATA versions, whereas you can only achieve the respective transfer speed. Additional snap in will be provided by the metal clips on the SATA connector.

## **Specification**

- SATA 6 Gb/s specification
- Downwards compatible to SATA 1.5 Gb/s and 3 Gb/s
- Data transfer rate up to 6 Gb/s
- Metal clips
- Cable length: ca. 50 cm
- Connector: up / straight