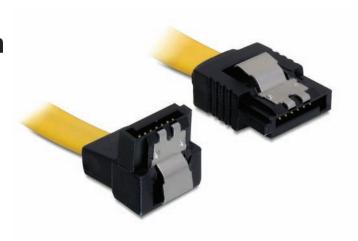

## Cable SATA 6 Gb/s down/straight metal 50 cm

## **Description**

This SATA cable by Delock complies with the latest standard and supports a data transfer rate of up to 6 Gb/s. It enables and internal connection of SATA 6 Gb/s devices, e.g. HDD, Controller card or Flash memory. When connecting this cable to a HDD the cable will be lead downwards. Furthermore the SATA 6 Gb/s interface is downwards compatible to the former SATA versions, whereas you can only achieve the respective transfer speed. Additional snap in will be provided by the metal clips on the SATA connector.

## **Specification**

- SATA 6 Gb/s specification
- Downwards compatible to SATA 1.5 Gb/s and 3 Gb/s
- Data transfer rate up to 6 Gb/s
- Metal clips
- Cable length: ca. 50 cm
- · Connector: down / straight