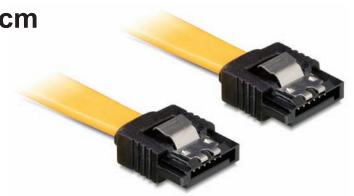

## Cable SATA 6 Gb/s straight/straight metal 70 cm

## **Description**

This SATA cable by Delock complies with the latest standard and supports a data transfer rate of up to 6 Gb/s. It enables and internal connection of SATA 6 Gb/s devices, e.g. HDD, Controller card or Flash memory. Furthermore the SATA 6 Gb/s interface is downwards compatible to the former SATA versions, whereas you can only achieve the respective transfer speed. Additional snap in will be provided by the metal clips on the SATA connector.

## **Specification**

- SATA 6 Gb/s specification
- Downwards compatible to SATA 1.5 Gb/s and 3 Gb/s
- Data transfer rate up to 6 Gb/s
- Metal clips
- Cable length: ca. 70 cm
- · Connector: straight / straight