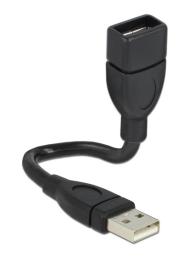

# Delock Cable USB 2.0 Type-A male > USB 2.0 Type-A female ShapeCable 0.15 m

#### Description

This cable by Delock can be used to extend a USB connection and to connect various devices. Due to an integrated wire the ShapeCable can be bent into any form and retains its shape.

15 cm

## **Specification**

- Connectors:
- 1 x USB 2.0 Type-A male >
- 1 x USB 2.0 Type-A female
- · ShapeCable: integrated, shapeable wire
- Cable gauge:28 AWG data line24 AWG power line
- Cable diameter: ca. 5 mm
- · Colour: black
- Length incl. connectors: ca. 0.15 m