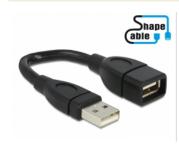

# Delock Cable USB 2.0 Type-A male > USB 2.0 Type-A female ShapeCable 0.15 m

#### Description

This cable by Delock can be used to extend a USB connection and to connect various devices. Due to an integrated wire the ShapeCable can be bent into any form and retains its shape.

15 cm

## **Specification**

- Connectors:
- 1 x USB 2.0 Type-A male >
- 1 x USB 2.0 Type-A female
- · ShapeCable: integrated, shapeable wire
- Cable gauge:28 AWG data line24 AWG power line
- Cable diameter: ca. 5 mm
- · Colour: black
- Length incl. connectors: ca. 0.15 m