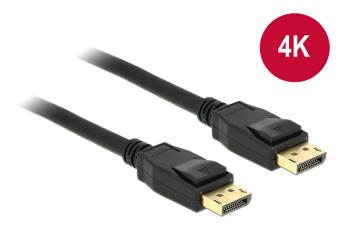

## Delock Cable Displayport 1.2 male > Displayport male 4K 1 m

## Description

This cable enables the connection between devices with a Displayport interface, e.g. monitors or TVs, to a PC or a laptop. Displayport is a standardized universal connecting standard by VESA for the transfer of video and audio signal.

## Specification

- Connector: Displayport 20 pin male > Displayport 20 pin male
- Displayport 1.2 specification
- Pin 20 not connected
- Cable gauge: 28 AWG
- Cable diameter: ca. 7.3 mm
- Copper conductor
- Triple shielded cable
- Gold-plated connector
- Transfer of audio and video signals
- Data transfer rate up to 21.6 Gb/s
- Resolution up to 3840 x 2160 @ 60 Hz (depending on the system and the connected hardware)
- Colour: black
- Length incl. connector: ca. 1 m