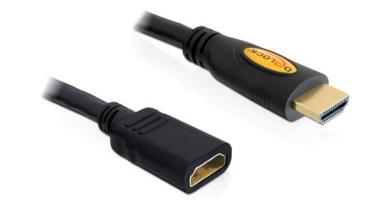

# Cable High Speed HDMI with Ethernet extension male / female 1 m

## Description

This High Speed HDMI with Ethernet extension cable by Delock complies with the latest HDMI standard and combines fast data transfer as well as audio-/video- and Ethernet connection. The cable extends your HDMI interface and can be used for connection of devices e.g. PC or o DVD/Blu-ray drive to a monitor or TV. The HDMI-A interface is downwards compatible to its forerunners and enables you to use your existing devices.