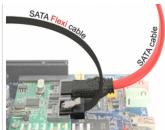

#### Description

The new Delock SATA Flexi cables were specifically designed to be used in tight spaces in chassis. They are ultra-flexible and can be bent or kinked as required, even knots are possible. Another advantage is the extreme durability that prevents breakage or material weakness of the cables. By using the SATA Flexi cables, angled connectors are no longer necessary; the connectors can be easily bent in every desired direction. The short connectors provide more flexibility in tight spaces and are practical to use, and the metal clips ensure that the cables reliably click into place. The cables support data transfer rates of up to 6 Gb/s and are downwards compatible to previous SATA versions.