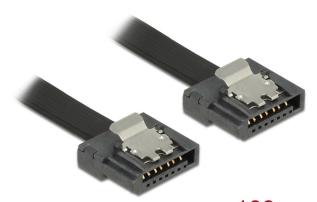

#### Description

The new Delock SATA Flexi cables were specifically designed to be used in tight spaces in chassis. They are ultra-flexible and can be bent or kinked as required, even knots are possible. Another advantage is the extreme durability that prevents breakage or material weakness of the cables. By using the SATA Flexi cables, angled connectors are no longer necessary; the connectors can be easily bent in every desired direction. The short connectors provide more flexibility in tight spaces and are practical to use, and the metal clips ensure that the cables reliably click into place. The cables support data transfer rates of up to 6 Gb/s and are downwards compatible to previous SATA versions.

## **Specification**

Connector:

SATA 6 Gb/s 7 pin male straight > SATA 6 Gb/s 7 pin male straight

- Data transfer rate up to 6 Gb/s
- Downwards compatible to SATA 1.5 Gb/s and 3 Gb/s
- · Cable gauge: 28 AWG
- · Colour: black
- · With metal clips
- Cable length: ca. 100 cm