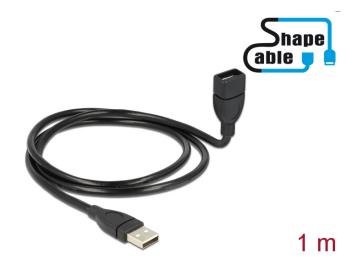

# Delock Cable USB 2.0 A male > USB 2.0 A female ShapeCable 1 m

# Description

This cable enables you to extend your USB 2.0 connection by ca. 100 cm and can be used to connect various devices. Because of a built-in wire the ShapeCable can be bent into any form and then maintains its shape.

# **Specification**

- Connector: USB 2.0 type A male > USB 2.0 type A female
- · ShapeCable: Integrated, shapeable wire
- Cable diameter: ca. 5 mm
- Cable gauge: 28 AWG data line
  24 AWG power line
- Color: black
- Length incl. connector: ca. 1 m