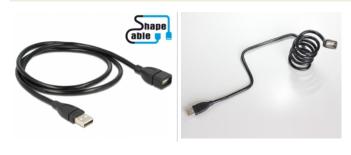

# Description

This cable enables you to extend your USB 2.0 connection by ca. 100 cm and can be used to connect various devices. Because of a built-in wire the ShapeCable can be bent into any form and then maintains its shape.

This can be used eg to to neatly guide the cable or coil it to save space without forming loops.