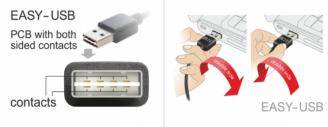

# Description

This cable by Delock with EASY-USB male can be plugged into the USB-A female port in both directions. Thus the male port can be used both-sided and make the plug in easily.