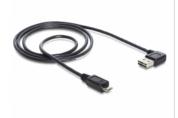

# Delock Cable EASY-USB 2.0 Type-A male angled left / right > USB 2.0 Type Micro-B male 1 m

#### Connectors:

- 1 x USB 2.0 Type-A reversible male angled left / right > 1 x USB 2.0 Type Micro-B male
- USB-A male port usable in both directions
- Cable gauge: 28 AWG data line 24 AWG power line
- Cable diameter: ca. 4.5 mm
- Gold-plated connectors
- Colour: black
- · Length incl. connectors: ca. 1 m