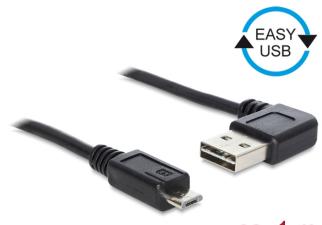

# Delock Cable EASY-USB 2.0 Type-A male angled left / right > USB 2.0 Type Micro-B male 1 m

# Description

This cable by Delock with EASY-USB male can be plugged into the USB-A female port in both directions. Thus the male port can be used both-sided and make the plug in easily.

#### Connectors:

- 1 x USB 2.0 Type-A reversible male angled left / right > 1 x USB 2.0 Type Micro-B male
- USB-A male port usable in both directions
- Cable gauge: 28 AWG data line 24 AWG power line
- Cable diameter: ca. 4.5 mm
- Gold-plated connectors
- Colour: black
- · Length incl. connectors: ca. 1 m