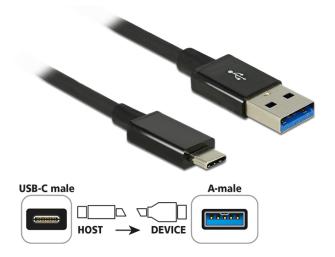

# Delock Cable SuperSpeed USB 10 Gbps (USB 3.1 Gen 2) USB Type- C<sup>TM</sup> male > USB Type-A male 1 m coaxial black Premium

#### Description

This USB cable by Delock enables the connection between devices with a USB Type-A port, e.g. an external HDD, and a PC or laptop equipped with a USB Type-C<sup>TM</sup> port. The coaxial conductors allow an interference-free data transfer with up to 10 Gbps.

## **Specification**

· Connector:

SuperSpeed USB 10 Gbps (USB 3.1 Gen 2) USB Type-CTM male > SuperSpeed USB 10 Gbps (USB 3.1 Gen 2) Type-A male

- Host = USB Type-C<sup>TM</sup>; Device = USB Type-A
- Cable gauge:32 AWG data line26 AWG power line
- Resistor: 5.1 kΩ
- · Cable diameter: ca. 4 mm
- Conductors: 4 x coaxial for SuperSpeed USB, 1 x Twisted Pair for USB 2.0
- Gold-plated connector
- Data transfer rate up to SuperSpeed USB 10 Gbps
- Colour: black
- · Length incl. connector: ca. 1 m