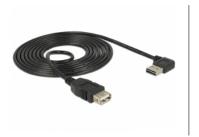

# Delock Cable EASY-USB 2.0-A male left/right angled > USB 2.0-A female extension 1 m

# Description

This cable by Delock with EASY-USB male can be plugged into the USB A female port in both directions. Thus the male port can be used both-sided and make the plug in easily.

## Specification

- Connector: USB 2.0 type A reversible male left/right angled > USB 2.0 type A female
- USB-A male port usable in both directions
- Cable gauge: 28 AWG power and data line
- Gold-plated contact
- Colour: black
- Length incl. connector: ca. 1 m