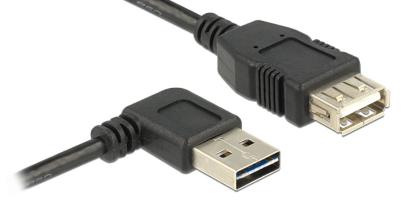

# Delock Cable EASY-USB 2.0-A male left/right angled > USB 2.0-A female extension 1 m

# Description

This cable by Delock with EASY-USB male can be plugged into the USB A female port in both directions. Thus the male port can be used both-sided and make the plug in easily.

## Specification

- Connector: USB 2.0 type A reversible male left/right angled > USB 2.0 type A female
- USB-A male port usable in both directions
- Cable gauge: 28 AWG power and data line
- Gold-plated contact
- Colour: black
- Length incl. connector: ca. 1 m