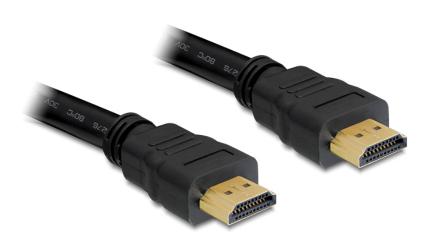

# Delock Cable High Speed HDMI with Ethernet – HDMI A male > HDMI A male 20 m

#### Description

This High Speed HDMI with Ethernet cable by Delock complies with the latest HDMI standard and combines fast data transfer as well as audio-/ video- and Ethernet connection. Thus you can connect e.g. your PC or o DVD / Blu-ray drive to a monitor or TV. The HDMI-A interface is downwards compatible to its forerunners and enables you to use your existing devices. The higher cable gauge and the twisted data lines ensures a safe connection even for this cable length.

# Specification

- Connector:
  - High Speed HDMI-A 19 pin male > High Speed HDMI-A 19 pin male
- High Speed HDMI with Ethernet (HEC) specification
- Cable gauge: 24 AWG
- Cable diameter: ca. 9.5 mm
- Twisted-pair cabling
- Copper conductor
- Gold-plated connector
- Transfer of audio- and video signals
- Data transfer rate up to 10.2 Gb/s
- Supports resolution up to 4096 x 2160 Pixel (4K)
- 3D support up to 1080p in two video streams with each 60 picture per second
- Up to 120 Hz refresh rate
- Contains the new Audio Return Channel (ARC)
- Uses new advanced colour space for presentation of digital pictures
- Supports Dolby® TrueHD and DTS-HD Master Audio<sup>TM</sup>
- More lively and natural colours
- Colour: black
- Cable length: ca. 20 m