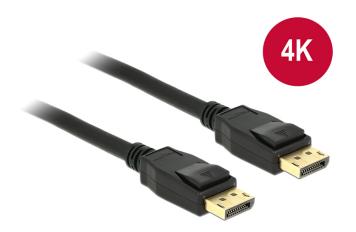

# Delock Cable Displayport 1.2 male > Displayport male 4K 2 m

#### **Specification**

Connector:

Displayport 20 pin male > Displayport 20 pin male

- Displayport 1.2 specification
- Pin 20 not connected
- · Cable gauge: 28 AWG
- · Cable diameter: ca. 7.3 mm
- Copper conductor
- Triple shielded cable
- · Gold-plated connector
- Transfer of audio and video signals
- Data transfer rate up to 21.6 Gb/s
- Resolution up to 3840 x 2160 @ 60 Hz (depending on the system and the connected hardware)
- Colour: black
- Length incl. connector: ca. 2 m