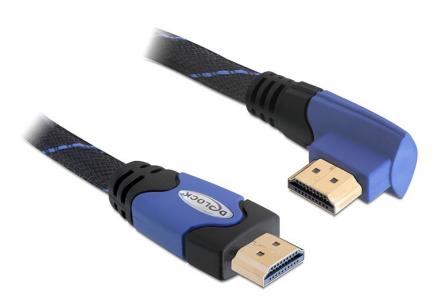

# Delock Cable High Speed HDMI with Ethernet angled A-A / male-male 2

#### Description

m

This High Speed HDMI with Ethernet cable by Delock complies with the latest HDMI standard and combines fast data transfer as well as audio-/video- and internet connection. Thus you can connect e.g. your PC or o DVD/Blu-ray drive to a monitor or TV. The angled connector helps to reach also a HDMI port which is difficult to access. The HDMI-A interface is also downwards compatible to its forerunners and enables you to use your existing devices.

## Specification

- High Speed HDMI with Ethernet (HEC)
- HDMI 19 pin male straight -HDMI 419 pin male angled
- Cable gauge: AWG 28
- Gold-plated connectors
- Data transfer rate up to 10,2 Gb/s
- Supports resolution up to 4096 x 2160 Pixel (4k x 2k)
- 3D support up to 1080p in two video streams with each 60 picture/sec.
- Up to 120 Hz reflash rate
- New Audio Return Channel (ARC)
- Uses new advanced colour space for presentation of digital pictures
- Supports Dolby® TrueHD and DTS-HD Master AudioTM
- More lively and natural colours