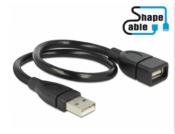

# Delock Cable USB 2.0 Type-A male > USB 2.0 Type-A female ShapeCable 0.35 m

# Description

This cable by Delock can be used to extend a USB connection and to connect various devices. Due to an integrated wire the ShapeCable can be bent into any form and retains its shape.

ltem no. 83498

#### Connectors:

- 1 x USB 2.0 Type-A male >
- 1 x USB 2.0 Type-A female
- ShapeCable: integrated, shapeable wire
- · Cable gauge: 28 AWG data line 24 AWG power line
- · Cable diameter: ca. 5 mm
- · Colour: black
- Length incl. connectors: ca. 0.35 m