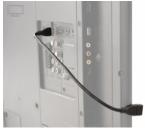

# Description

This cable by Delock can be used to extend a USB connection and to connect various devices. Due to an integrated wire the ShapeCable can be bent into any form and retains its shape.

ltem no. 83498