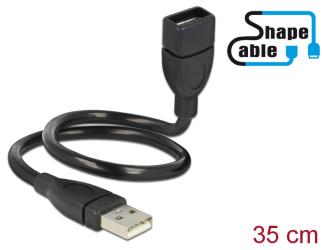

# Delock Cable USB 2.0 Type-A male > USB 2.0 Type-A female ShapeCable 0.35 m

# Description

This cable by Delock can be used to extend a USB connection and to connect various devices. Due to an integrated wire the ShapeCable can be bent into any form and retains its shape.

ltem no. 83498

#### Connectors:

- 1 x USB 2.0 Type-A male >
- 1 x USB 2.0 Type-A female
- ShapeCable: integrated, shapeable wire
- · Cable gauge: 28 AWG data line 24 AWG power line
- · Cable diameter: ca. 5 mm
- · Colour: black
- Length incl. connectors: ca. 0.35 m