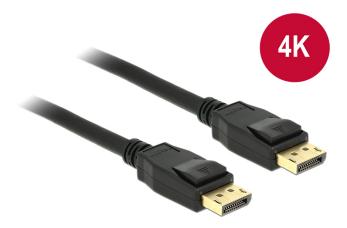

## Delock Cable Displayport 1.2 male > Displayport male 4K 3 m

## Description

This cable enables the connection between devices with a Displayport interface, e.g. monitors or TVs, to a PC or a laptop. Displayport is a standardized universal connecting standard by VESA for the transfer of video and audio signal.

## Specification

- Connector: Displayport 20 pin male > Displayport 20 pin male
- Displayport 1.2 specification
- Pin 20 not connected
- Cable gauge: 28 AWG
- Cable diameter: ca. 7.3 mm
- Copper conductor
- Triple shielded cable
- Gold-plated connector
- Transfer of audio and video signals
- Data transfer rate up to 21.6 Gb/s
- Resolution up to 3840 x 2160 @ 60 Hz (depending on the system and the connected hardware)
- Colour: black
- Length incl. connector: ca. 3 m