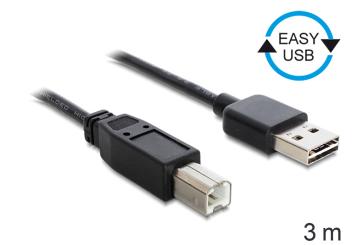

# Delock Cable EASY-USB 2.0 Type-A male > USB 2.0 Type-B male 3 m black

### Description

This cable by Delock with EASY-USB male can be plugged into the USB-A female port in both directions. Thus the male port can be used both-sided and make the plug in easily.

# **Specification**

- Connectors:
- 1 x USB 2.0 Type-A reversible male >
- 1 x USB 2.0 Type-B male
- USB-A male port usable in both directions
- Cable gauge:28 AWG data line24 AWG power line
- · Cable diameter: ca. 4.5 mm
- · Gold-plated connectors
- Colour: black
- · Length incl. connectors: ca. 3 m