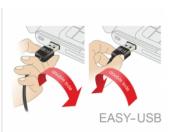

### Description

This cable by Delock with EASY-USB male can be plugged into the USB-A female port in both directions. Thus the male port can be used both-sided and make the plug in easily.