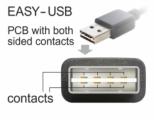

### Description

This cable by Delock with EASY-USB male can be plugged into the USB-A female port in both directions. Thus the male port can be used both-sided and make the plug in easily.

# **Specification**

- Connectors:
- 1 x USB 2.0 Type-A reversible male >
- 1 x USB 2.0 Type-B male
- USB-A male port usable in both directions
- Cable gauge:28 AWG data line24 AWG power line
- · Cable diameter: ca. 4.5 mm
- · Gold-plated connectors
- Colour: black
- · Length incl. connectors: ca. 3 m