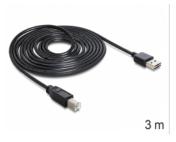

# Delock Cable EASY-USB 2.0 Type-A male > USB 2.0 Type-B male 3 m black

# **Specification**

- Connectors:
- 1 x USB 2.0 Type-A reversible male >
- 1 x USB 2.0 Type-B male
- USB-A male port usable in both directions
- Cable gauge:28 AWG data line24 AWG power line
- · Cable diameter: ca. 4.5 mm
- · Gold-plated connectors
- Colour: black
- · Length incl. connectors: ca. 3 m