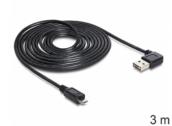

# Delock Cable EASY-USB 2.0 Type-A male angled left / right > USB 2.0 Type Micro-B male 3 m

## Description

This cable by Delock with EASY-USB male can be plugged into the USB-A female port in both directions. Thus the male port can be used both-sided and make the plug in easily.

3 m

ltem no. 83384

#### Connectors:

- 1 x USB 2.0 Type-A reversible male angled left / right > 1 x USB 2.0 Type Micro-B male
- · USB-A male port usable in both directions
- Cable gauge: 28 AWG data line 24 AWG power line
- Cable diameter: ca. 4.5 mm
- Gold-plated connectors
- Colour: black
- · Length incl. connectors: ca. 3 m