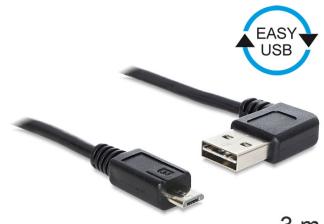

# Delock Cable EASY-USB 2.0 Type-A male angled left / right > USB 2.0 Type Micro-B male 3 m

## Description

This cable by Delock with EASY-USB male can be plugged into the USB-A female port in both directions. Thus the male port can be used both-sided and make the plug in easily.

3 m

ltem no. 83384

#### Connectors:

- 1 x USB 2.0 Type-A reversible male angled left / right > 1 x USB 2.0 Type Micro-B male
- · USB-A male port usable in both directions
- Cable gauge: 28 AWG data line 24 AWG power line
- Cable diameter: ca. 4.5 mm
- Gold-plated connectors
- Colour: black
- · Length incl. connectors: ca. 3 m