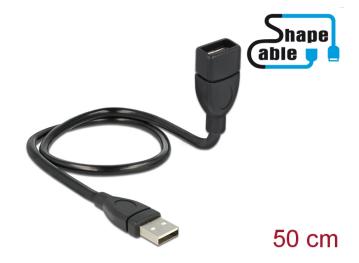

# Delock Cable USB 2.0 Type-A male > USB 2.0 Type-A female ShapeCable 0.5 m

#### Description

This cable by Delock can be used to extend a USB connection and to connect various devices. Due to an integrated wire the ShapeCable can be bent into any form and retains its shape.

### **Specification**

- Connectors:
- 1 x USB 2.0 Type-A male >
- 1 x USB 2.0 Type-A female
- · ShapeCable: integrated, shapeable wire
- Cable gauge:28 AWG data line24 AWG power line
- Cable diameter: ca. 5 mm
- · Colour: black
- Length incl. connectors: ca. 0.5 m