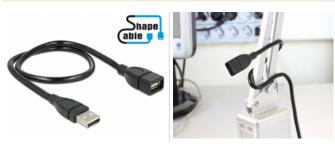

#### Description

This cable by Delock can be used to extend a USB connection and to connect various devices. Due to an integrated wire the ShapeCable can be bent into any form and retains its shape.