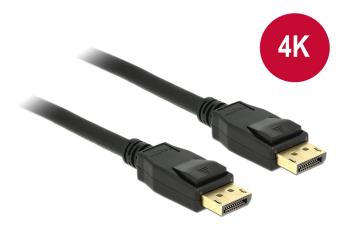

## Delock Cable Displayport 1.2 male > Displayport male 4K 5 m

## Description

This cable enables the connection between devices with a Displayport interface, e.g. monitors or TVs, to a PC or a laptop. Displayport is a standardized universal connecting standard by VESA for the transfer of video and audio signal.

## Specification

- Connector: Displayport 20 pin male > Displayport 20 pin male
- Displayport 1.2 specification
- Pin 20 not connected
- · Cable gauge: 28 AWG
- Cable diameter: ca. 7.3 mm
- Copper conductor
- Triple shielded cable
- Gold-plated connector
- Transfer of audio and video signals
- Data transfer rate up to 21.6 Gb/s
- Resolution up to 3840 x 2160 @ 60 Hz (depending on the system and the connected hardware)
- Colour: black
- Length incl. connector: ca. 5 m