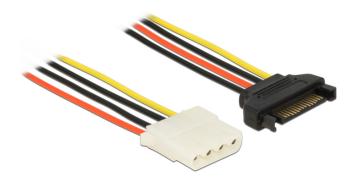

## Delock Power Cable SATA 15 pin male > 4 pin female 20 cm

## Description

This power cable enables you to connect a device with 4 pin power connector to a PC power supply with SATA 15 pin interface.

## Specification

- Connector: 15 pin SATA male > 4 pin female
- Power connector for 4 pin
- Cable gauge: 18 AWG
- Cable length: ca. 20 cm