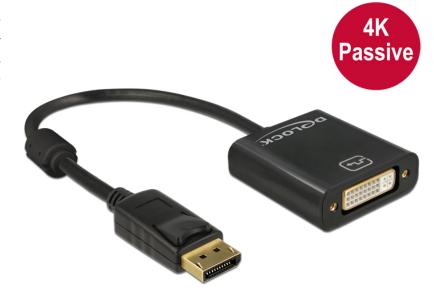

# Delock Adapter Displayport 1.2 male > DVI female 4K Passive black

### Description

This adapter enables you to connect e.g. a DVI monitor through a free Displayport interface. The adapter supports a resolution up to Ultra HD (4K) and is backward compatible to Full-HD 1080p.

## Specification

- Connector: Displayport 20 pin male > DVI-I 24+5 female
- Chipset: Parade PS8402A
- DVI-D 24+5 port with screw nuts (VGA not wired)
- Displayport 1.2 specification
- Passive converter (level shifter), suitable only for graphics cards with DP++ output
- Resolution up to 3840 x 2160 @ 30 Hz (depending on the monitor and your system)
- Gold-plated connector
- 1 x ferrite core
- Cable length: ca. 20 cm (without connector)
- Colour: black
- OS independent, no driver installation necessary