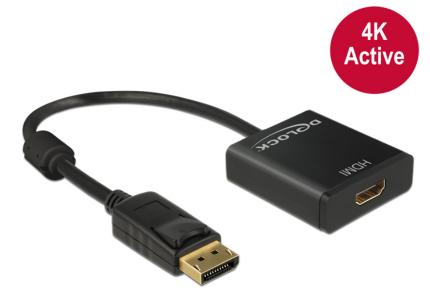

# Delock Adapter Displayport 1.2 male > HDMI female 4K Active black

### Description

This adapter enables you to connect e.g. a HDMI monitor through a free Displayport interface. The adapter supports a resolution up to Ultra HD (4K) and is backward compatible to Full-HD 1080p. The adapter offers an active conversion, thus it is also suitable for graphics cards that are not capable of outputting DP++ signals.

## Specification

- Connector: Displayport 20 pin male > HDMI-A 19 pin female
- Chipset: Parade PS171
- Displayport 1.2 and High Speed HDMI specification
- Active converter, for graphics cards with DP and DP++ output
- Resolution up to 3840 x 2160 @ 30 Hz (depending on the monitor and your system)
- Supports 3D displays (1080p @ 120 Hz)
- Supports HDCP 1.3
- Audio input formats: 8-channel LPCM, compressed audio (AC-3, DTS) and HBR audio format up to 24 Bit audio sample size and 192 kHz sample rate
- Gold-plated connector
- 1 x ferrite core
- Cable length: ca. 20 cm (without connector)
- Colour: black
- OS independent, no driver installation necessary