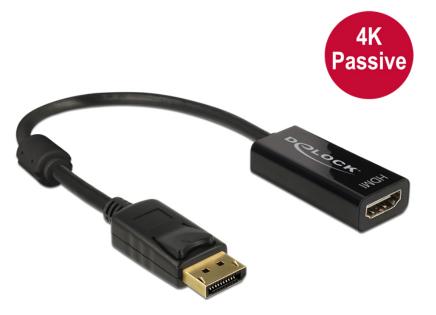

# Delock Adapter Displayport 1.2 male > HDMI female 4K Passive black

## Description

This adapter enables you to connect e.g. a HDMI monitor through a free Displayport interface. The adapter supports a resolution up to Ultra HD (4K) and is backward compatible to Full-HD 1080p.

### Specification

- Connector: Displayport 20 pin male > HDMI-A 19 pin female
- Chipset: Parade PS8402A
- Displayport 1.2 and High Speed HDMI specification
- Passive converter (level shifter), suitable only for graphics cards with DP++ output
- Resolution up to 3840 x 2160 @ 30 Hz (depending on the monitor and your system)
- Supports 3D displays (1080p @ 120 Hz)
- Gold-plated connector
- 1 x ferrite core
- Cable length: ca. 20 cm (without connector)
- Colour: black
- OS independent, no driver installation necessary