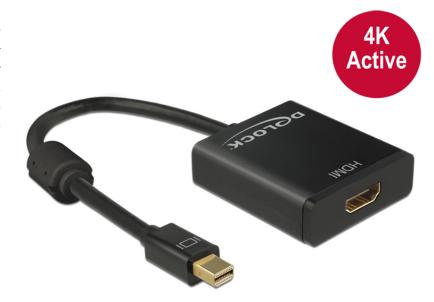

# Delock Adapter mini Displayport 1.2 male > HDMI female 4K Active black

#### Description

This adapter enables you to connect e.g. a HDMI monitor through a free mini Displayport interface. The adapter supports a resolution up to Ultra HD (4K) and is backward compatible to Full-HD 1080p. The adapter offers an active conversion, thus it is also suitable for graphics cards that are not capable of outputting DP++ signals.

### Specification

- Connector: mini Displayport 20 pin male > HDMI-A 19 pin female
- Chipset: Parade PS171
- Mini Displayport 1.2 and High Speed HDMI specification
- Active converter, for graphics cards with DP and DP++ output
- Resolution up to 3840 x 2160 @ 30 Hz (depending on the monitor and your system)
- Supports 3D displays (1080p @ 120 Hz)
- Supports HDCP 1.3
- Audio input formats: 8-channel LPCM, compressed audio (AC-3, DTS) and HBR audio format up to 24 Bit audio sample size and 192 kHz sample rate
- Gold-plated connector
- 1 x ferrite core
- Cable length: ca. 20 cm (without connector)
- Colour: black
- OS independent, no driver installation necessary