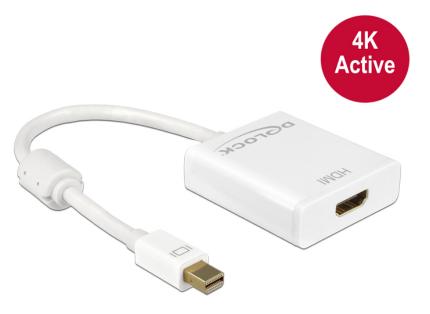

# Delock Adapter mini Displayport 1.2 male > HDMI female 4K Active white

#### Description

This adapter enables you to connect e.g. a HDMI monitor through a free mini Displayport interface. The adapter supports a resolution up to Ultra HD (4K) and is backward compatible to Full-HD 1080p. The adapter offers an active conversion, thus it is also suitable for graphics cards that are not capable of outputting DP++ signals.

### Specification

- Connector: mini Displayport 20 pin male > HDMI-A 19 pin female
- Chipset: Parade PS171
- Mini Displayport 1.2 and High Speed HDMI specification
- Active converter, for graphics cards with DP and DP++ output
- Resolution up to 3840 x 2160 @ 30 Hz (depending on the monitor and your system)
- Supports 3D displays (1080p @ 120 Hz)
- Supports HDCP 1.3
- Audio input formats: 8-channel LPCM, compressed audio (AC-3, DTS) and HBR audio format up to 24 Bit audio sample size and 192 kHz sample rate
- Gold-plated connector
- 1 x ferrite core
- Cable length: ca. 20 cm (without connector)
- Colour: white
- OS independent, no driver installation necessary