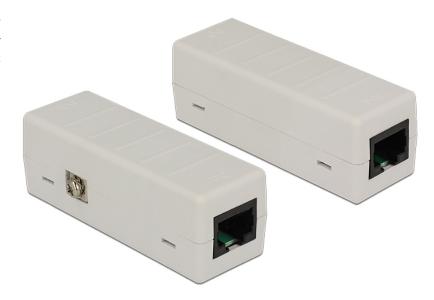

# Description

The Delock RJ45 insulator protects a device from power surges on an attached network connection. The compact device supports Ethernet with 10/100/1000 Mb/s.

# Specification

- Connector:
  - 1 x RJ45 female (device)
  - 1 x RJ45 female (external)
  - 1 x screw terminal for equipotential bonding
- Data transfer rate up to 10/100/1000 Mb/s
- 6 kV Isolation (10 / 700 us)
- Housing material: plastic
- Dimensions (LxWxH): ca. 70 x 25 x 25 mm